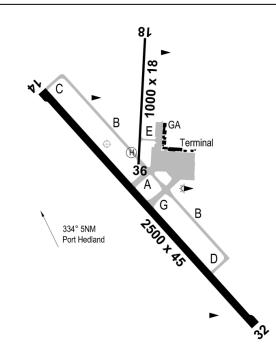

#### PHIA Aircraft Parking Form For all non PHIA based and Non RPT Aircraft Effective July 2021

| Runway/Taxiway Apron | PCN/Restrictions                                                 |
|----------------------|------------------------------------------------------------------|
| *Runway14/32         | 39/F/A/1200 (174PSI)T                                            |
| Runway 18/36         | 8/F/A/550 (80PSI)U Not ABV 5,700KG                               |
| ALPHA                | 39/F/A/1200 (174PSI)T                                            |
| BRAVO                | Below 20,00kg only                                               |
| CHARLIE              | Below 20,00kg only                                               |
| DELTA                | Below 20,00kg only                                               |
| ECHO                 | 8/F/A/550 (80PSI)U Not ABV 5,700KG                               |
| FOXTROT              | Below 20,00kg only                                               |
| GOLF                 | 39/F/A/1200 (174PSI)T                                            |
| RPT APRON Bays (1-9) | By approval only with this form                                  |
| GA APRON             | 8/F/A/550 (80PSI)U Not ABV 5,700KG                               |
| HELIPADS 1, 2 & 3    | Max Rotor diameter – 20m, allocated by PHIA                      |
| HELIPADS             | Max rotor diameter 13m, max size AS350 (equivalent), Vacant use. |

\*All Aircraft above 20,000kg must make turns at Runway ends only Minimum speed maximum radius.

#### PARKING POSITION INFORMATION

| STAND    | CO-ORDINATES               | ELEV (ft) | CAPACITY       | HYDRANT<br>FUEL | DOCKING |
|----------|----------------------------|-----------|----------------|-----------------|---------|
| 1        | 20 22 42.72S 118 37 51.44E | 27        | A321/8738      | NIL             | NIL     |
| 2        | 20 22 42 81S 118 37 53.66E | 25        | A321/B738      | NIL             | NIL     |
| 3        | 20 22 42.91S 118 37 55.88E | 24        | A321/B738      | NIL             | NIL     |
| 4        | 20 22 43.01S 118 37 58.10E | 22        | A321/8738      | NIL             | NIL     |
| 5        | 20 22 46.14S 118 37 58.57E | 23        | A321/8738      | NIL             | NIL     |
| 6        | 20 22 48.31S 118 37 58.47E | 24        | A321/B738      | NIL             | NIL     |
| 7        | 20 22 45.96S 118 37 54.49E | 25        | A320/B738      | NIL             | NIL     |
| 7A       | 20 22 46.91S 118 37 55.41E |           | A320/8738      | NIL             | NIL     |
| 8        | 20 22 46.71S 118 37 52.74E | 27 27     | A124/B744      | NIL             | NIL     |
| AB       | 20 22 47.83S 118 37 53.83E |           | A124/B744      | NIL             | NIL     |
| 9        | 20 22 46.84S 118 37 50.26E | 29        | A321/B738/C130 | NIL             | NIL     |
| H1/H1A   | 20 22 43.74S 118 37 48.74E | 29        | \$92           | NIL             | NIL     |
| H2       | 20 22 42.81S 118 37 48.79E | 28<br>28  | S92            | NIL             | NIL     |
| H2A      | 20 22 42 22S 118 37 48.81E |           | S92            | NIL             | NIL     |
| H3       | 20 22 41.85S 118 37 48.41E | 28        | S92            | NIL             | NIL     |
| H4<br>H5 | 20 22 40.90S 118 37 47.87E | 27<br>27  | AS55/B06       | NIL             | NIL     |
|          | 20 22 40.05S 118 37 47.92E |           | AS55/B06       | NIL             | NIL     |
| HG       | 20 22 40.50S 118 37 48.45E | 28        | AS55/B06       | NIL             | NIL     |