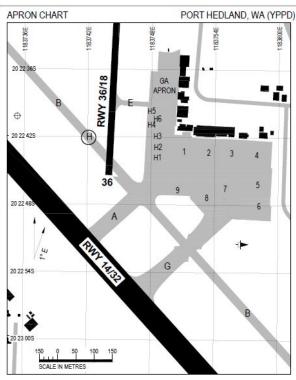

#### PHIA Aircraft Parking Form For all non PHIA based and Non RPT Aircraft Effective July 2021

| Runway/Taxiway Apron | PCN/Restrictions                                                 |
|----------------------|------------------------------------------------------------------|
| *Runway14/32         | 39/F/A/1200 (174PSI)T                                            |
| Runway 18/36         | 8/F/A/550 (80PSI)U Not ABV 5,700KG                               |
| ALPHA                | 39/F/A/1200 (174PSI)T                                            |
| BRAVO                | Below 20,00kg only                                               |
| CHARLIE              | Below 20,00kg only                                               |
| DELTA                | Below 20,00kg only                                               |
| ECHO                 | 8/F/A/550 (80PSI)U Not ABV 5,700KG                               |
| FOXTROT              | Below 20,00kg only                                               |
| GOLF                 | 39/F/A/1200 (174PSI)T                                            |
| RPT APRON Bays (1-9) | By approval only with this form                                  |
| GA APRON             | 8/F/A/550 (80PSI)U Not ABV 5,700KG                               |
| HELIPADS 1, 2 & 3    | Max Rotor diameter – 20m, allocated by PHIA                      |
| HELIPADS             | Max rotor diameter 13m, max size AS350 (equivalent), Vacant use. |

#### PARKING POSITION INFORMATION

| STAND    | CO-ORDINATES               | ELEV (ft) | CAPACITY       | HYDRANT<br>FUEL | DOCKING |
|----------|----------------------------|-----------|----------------|-----------------|---------|
| 1        | 20 22 42.72S 118 37 51.44E | 27        | A321/8738      | NIL             | NIL     |
| 2        | 20 22 42 81S 118 37 53.66E | 25        | A321/B738      | NIL             | NIL     |
| 3        | 20 22 42.91S 118 37 55.88E | 24        | A321/B738      | NIL             | NIL     |
| 4        | 20 22 43.01S 118 37 58.10E | 22        | A321/8738      | NIL             | NIL     |
| 5        | 20 22 46.14S 118 37 58.57E | 23        | A321/8738      | NIL             | NIL     |
| 6        | 20 22 48.31S 118 37 58.47E | 24        | A321/B738      | NIL             | NIL     |
| 7        | 20 22 45.96S 118 37 54.49E | 25        | A320/B738      | NIL             | NIL     |
| 7A       | 20 22 46.91S 118 37 55.41E |           | A320/8738      | NIL             | NIL     |
| 8        | 20 22 46.71S 118 37 52.74E | 27 27     | A124/B744      | NIL             | NIL     |
| AB       | 20 22 47.83S 118 37 53.83E |           | A124/B744      | NIL             | NIL     |
| 9        | 20 22 46.84S 118 37 50.26E | 29        | A321/B738/C130 | NIL             | NIL     |
| H1/H1A   | 20 22 43.74S 118 37 48.74E | 29        | \$92           | NIL             | NIL     |
| H2       | 20 22 42.81S 118 37 48.79E | 28<br>28  | S92            | NIL             | NIL     |
| H2A      | 20 22 42 22S 118 37 48.81E |           | S92            | NIL             | NIL     |
| H3       | 20 22 41.85S 118 37 48.41E | 28        | S92            | NIL             | NIL     |
| H4<br>H5 | 20 22 40.90S 118 37 47.87E | 27<br>27  | AS55/B06       | NIL             | NIL     |
|          | 20 22 40.05S 118 37 47.92E |           | AS55/B06       | NIL             | NIL     |
| HG       | 20 22 40.50S 118 37 48.45E | 28        | AS55/B06       | NIL             | NIL     |